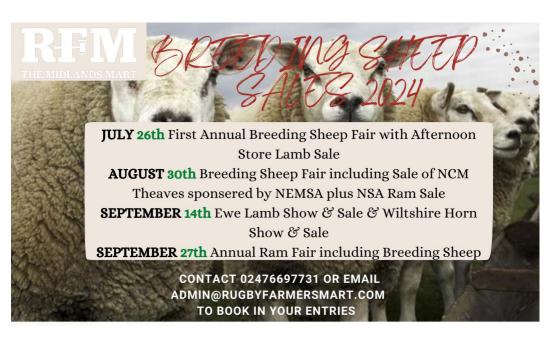

CULL EWES: 584 FORWARD

99

Numbers very short. Buyers expressing a hard Ewe trade on Sunday and Monday morning. Shortage of Numbers in Markets though making a trade by the time we began to sell to see an Avg of £117 across a yard dominated by Mules. Topping at £298 and £204 RR & M Lawrence with Texels and £200 for P & C Bromwich with J A Shaw £192. Meat and weight £160 plus regularly. Suffolks to £159 JB & RL Cook with Minshull Farms Ltd with Messrs Hancock £150 regularly. Mules to £127.50 for John Gowling & Son with £127 for Messrs Thornber. Mules generally £90 -£100.

# PLEASE SEE THE WELFARE STATEMENT BELOW REGARDING THE CULL EWES

Auctioneer: Thomas Wrench

| EWES   |      |                 |             |      |                    |
|--------|------|-----------------|-------------|------|--------------------|
| Texel  | £208 | RR & M Lawrence | Continental | £192 | JA Shaw & Partners |
| Texel  | £204 | RR & M Lawrence | Beltex      | £191 | P & C Bromwich     |
| Beltex | £200 | P & C Bromwich  | Texel       | £190 | RR & M Lawrence    |

# **STORE LAMBS: 365 FORWARD**

Very good show of Lambs forward with a handful of influential buyers made the trade

The top price went to Messrs AJ Smith Farming at £188

Overall average was an incredible £122.99